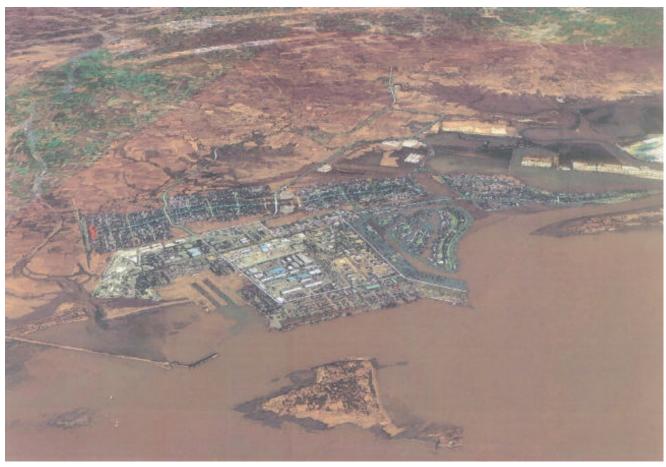

**SKA** services In Urban Design Team with **SWA** Group. **Residential Development.** Kochi. Project Ongoing 2006. For **Unitech Ltd.** 

**Conceptual Master Plan.**Port of Pipavav. Work Submitted.2007.

The 456 Hectares site is located on the Coast of the Indian state of Gujarat, approximately 115 Kilometers from Southwest of Bhavnager. The most relevant natural conditions that will influence its development are the two major watersheds that flank on either side:The Devrapura creek & The Motapat creek, besides the significant amount of silt deposited at the mouths of both. These silted areasare also an excellenthabitat for mangroves....