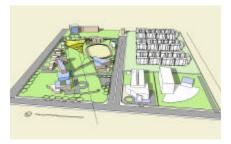

New Campus for School of Planning & Architecture. at Vasant Kunj. New Delhi. Competition Entry . 2009.

Inassociationwith Jaspreet Kaur Architect.

Metro square. Facility Building at Noida.. For **Noida Authority**. Design Competition.2006.

The Entry Point Metro station to the City of Noida, is to be located NexttothisPrimeRealEstate,ownedbytheGovt. The opportunity is being realized by the City Govt. In developing this Facility that becomes a Modal Interchange, Parking Facility & a Civic facility to the City. The Form Undertakes to dispose the Programme by developing a massive plints of a parking & interchange Programme, Faced by Civic facilities like Galleries, Information centres etc. The Civic faceiscreatesanurban frontage, along a Public garden. The top of this Bulk is a Forum/Square/plaza nature of space that is edged by a shopping mall&toppedbyarentableOfficeBlock.