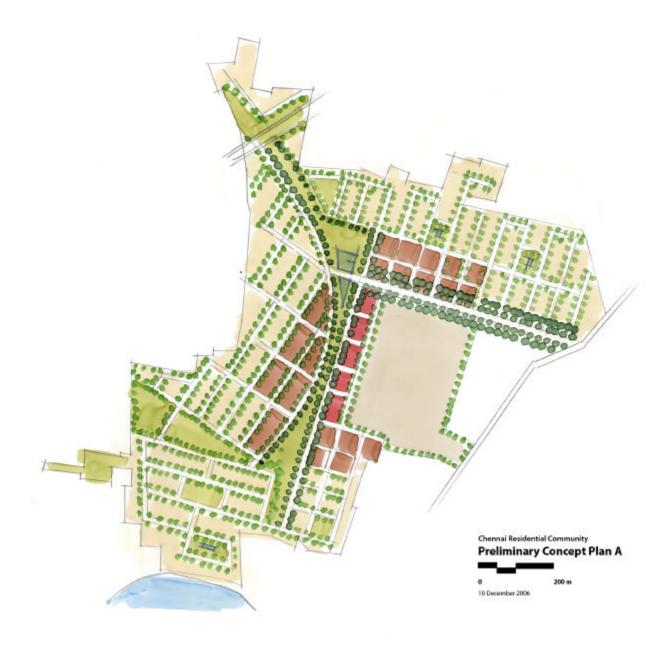

SKA services Architecture Design.

Devesh& Shalini **House.** Noida. 2005. For **Mr. Devesh Agrawal**.

SKA services Architecture Design.

Planned Urban Development. Chennai. Ongoing 2006. For Unitech Ltd. Area: Cost:

The PUD is to be developed on a 250 Acres of Suburban Area on the outskirts of Chennai. The Development is adjoining a vastly developed ITBusiness area.

The Programme is statutory developed with components of a SEZ, Retail, commercial & a larger Residential. The Master Plan Develops a land use pattern to augment & realize the interrelationship of these components, Handle the aspects of Phasing- all while developing a publicrealm that iscollectivelychargedas a community asset & stadi loci forthecommunitytodeveloparound.

Themaster planisdevelopedbythe SWA group, USA.

**SKA services** In Urban Design Team with **SWA** Group. U.S.A.

Urban Design of Residential Development .Cochin. 2006. For Unitech Ltd.

Master Plan for Residential Development. Chennai. 2006.
For Unitech Ltd.