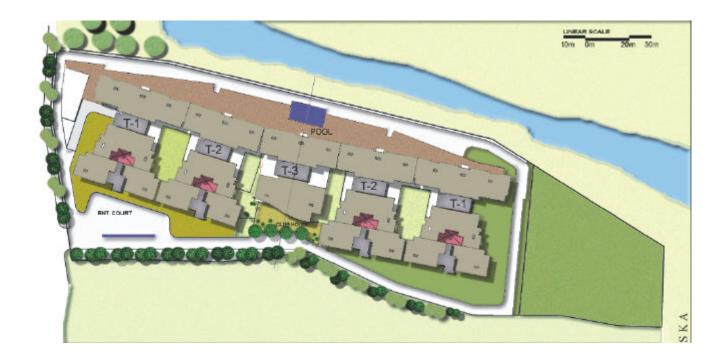

# A Floresta. Residential Housing. Dehradun. For Sarvapriya infratech (P)Ltd. N.Delhi.

SKA services Architecture Design. Structural & Services Design.

A Floresta is to be an integrated development, aiming to be quality residential development that is harmonious to its surroundings, conducive to community formation & state of the art in providing for the residential infrastructure.

Nestled in between the hills & the river, the site it located within convenient distance of the City Centre of DehraDun (utthrakhand), and has commanding views to the Hills of Mussorie. The Pristine nature of its surroundings invokes the very character of the planned development, which seeks to develop within & akin to a forest, ensuing ecological balance, green buildings & an urban forestry in its character.

On a programme development for about 10.6 Hectares of site area, the development will provide for about 200 family units, in various options of 4Br, 3Br, 2Br & luxury suitos. The residential units are generous in size & innovative in their designs. Each unit has upmarket specifications, with thoughtful detailing. The community programme is to develop infrastructure for Club House, swimming pool, recreational sport & community spaces. With about seventy percent of the site as open space, the development will have nature trails, jogging paths, children's