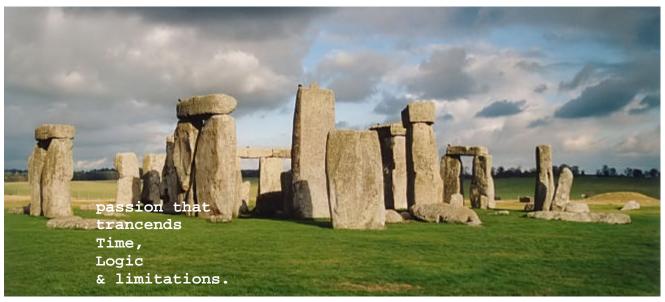

**SKA services**Architecture Design.
Structural & Services Design.

Entrance Facade, M/s Triumph, Noida

Office Building. Noida. 2011 For M/s TRIUMPH. Area: 20,000 Sq.Ft. Cost: Rs. 3 Cr.

SKA services Architecture Design. Structural & Services Design.