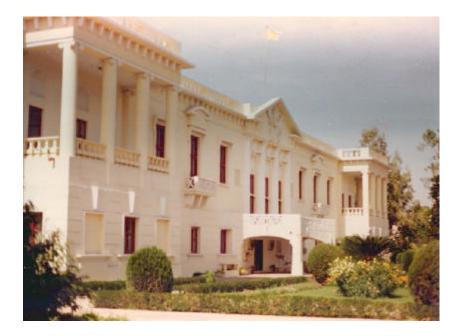

## CONSERVATION PROJECTS

Vatican Embassy. Apostolic Nunciature. Niti Marg. New Delhi.2001.

SKA services Remodelling & Additions. Project Architects & Services Consultancy

This fine neo classical building in the diplomatic enclave, required attention to its structural, plumbing & air conditioning services. The building plan had to be modified to incorporate additional areas & requirement. The Major work consisted of installing all new services, structural strengthening of parts, addition of new sisters house, redesign of chapel etc. All through the works, the major constraint of design was the maintenance of the original character of the building plan & facade and a sensitive intervention is twherever required.