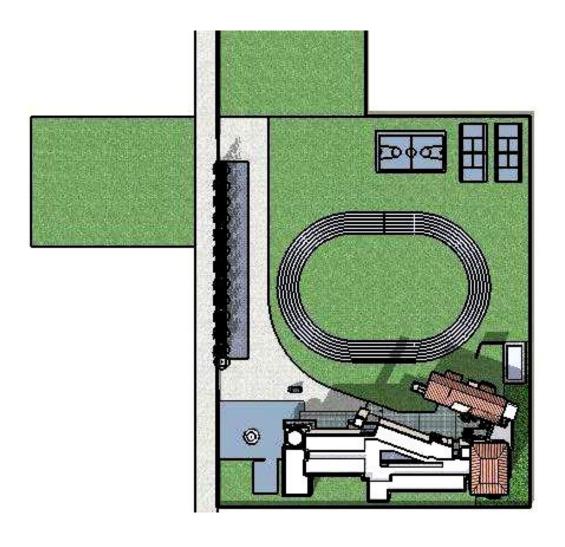

#### SKA services

In Urban Design Team with SWA Group.

Global Path Finder School, Patudi, Haryana.

Global PathFinder School. Patudi. 2005. For Mr. Amit Yadav. Site Area: 20 Acres

The Junior School Building is to be a part of a larger school Layout that is underway.

The Junior school is a Plan form deriving its shape from historical examples of public spaces. The open space is the design departure of the plan form, around which all physical activities are surrounded. The spaces are simple in treatment with color & materials providing the visual exuberance.

The Senior School Building is currently under finishing.

SKA services Architecture Design. Master Planning

**The Highland Public School** DharamShala. H.P. 2008. For **Balaji Education Society.** 

The Site of about 1.05 Hectares is situated on the foothills of a mountain spur, towards the lowland of Dharamshala. Linear in disposition, the entrance side has a limited frontage. The Context is set with the Hill for a back drop, a mountain trail cutting off the property from the Hill. The Dholadhar range is visible to the eastern part of the site, the snow capped mountains never losing their presence. The Plan form describes a linear development, in continuation of the site Profile & contours. The Linearity is punctuated by a series of spaces( Yards) with different nature & role. The major Blocking & massing is further described about the main space of the School- the Playing Fields.