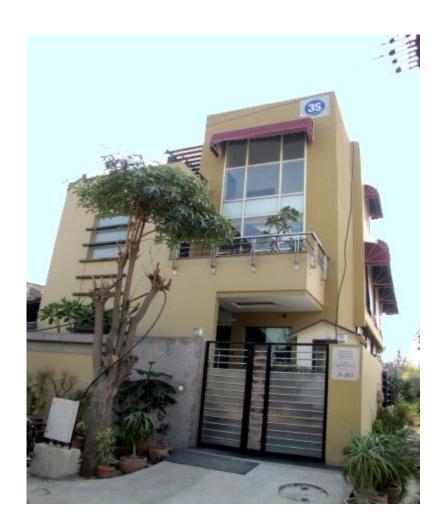

Factory Building. Noida. 2011. For M/s FineLines Area: 40,000 Sq.Ft. Cost: Rs. 5 Crores.

SKA services Architecture Design. Services Design.

Office Building. Noida. For 3S Strategic Sourcing.

Area: 8000 Sq.Ft. Cost: Rs.1.5 Crores.