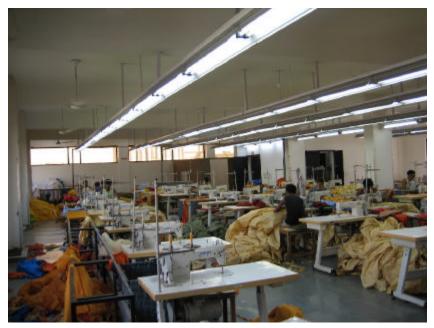

Area: 85,000 Sq.Ft. Cost : Rs. 11 Crores.

The Block A of the programme, on a site of 8000 Sq.M & consisting of 85,000 Sq.Ft of Serviced Factory & office space for the State of the Art Garment manufacturing unit, is a pert of the Two Block with a Garden in Between Design.

SKA services Architecture Design. Services Design.

Working Hall. PPRolling Mills. Faridabad.

Factory Building. Noida. 2009. For M/s Vasudev Impex Area: 16,000 Sq.Ft. Cost: Rs. 2 Crores.

**SKA services** Architecture Design. Services Design.