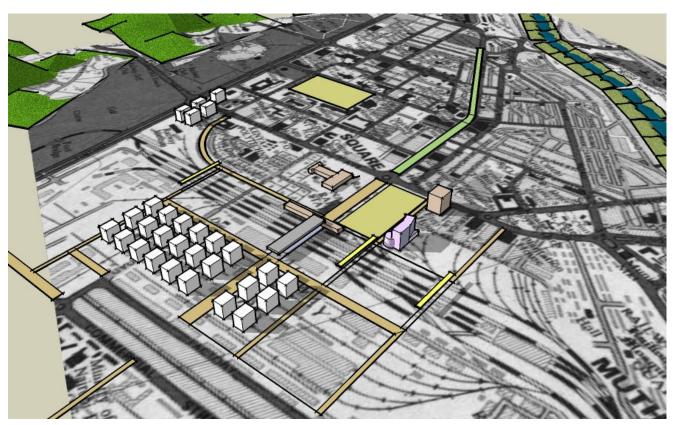

New Campus for School of Planning & Architecture. at Vasant Kunj. New Delhi. Competition Entry . 2009.

Inassociationwith Jaspreet Kaur Architect.

Metro square. Facility Building at Noida.. For **Noida Authority**. Design Competition.2006.

The Entry Point Metro station to the City of Noida, is to be located NexttothisPrimeRealEstate,ownedbytheGovt. The opportunity is being realized by the City Govt. In developing this Facility that becomes a Modal Interchange, Parking Facility & a Civic facility to the City. The Form Undertakes to dispose the Programme by developing a massive plints of a parking & interchange Programme, Faced by Civic facilities like Galleries, Information centres etc. The Civic faceiscreatesanurban frontage, along a Public garden. The top of this Bulk is a Forum/Square/plaza nature of space that is edged by a shopping mall&toppedbyarentableOfficeBlock.