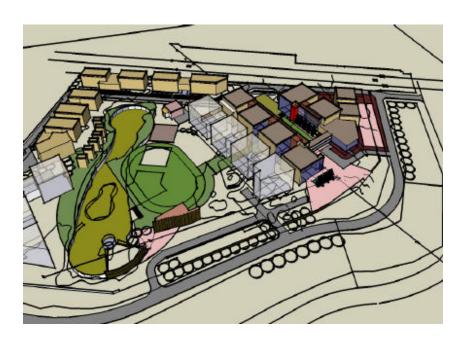

New Campus for School of Planning & Architecture. at Vasant Kunj. New Delhi. Competition Entry . 2009.

Inassociationwith Jaspreet Kaur Architect.

Metro square. Facility Building at Noida.. For **Noida Authority**. Design Competition.2006.

The Entry Point Metro station to the City of Noida, is to be located NexttothisPrimeRealEstate,ownedbytheGovt. The opportunity is being realized by the City Govt. In developing this Facility that becomes a Modal Interchange, Parking Facility & a Civic facility to the City. The Form Undertakes to dispose the Programme by developing a massive plints of a parking & interchange Programme, Faced by Civic facilities like Galleries, Information centres etc. The Civic faceiscreatesanurban frontage, along a Public garden. The top of this Bulk is a Forum/Square/plaza nature of space that is edged by a shopping mall&toppedbyarentableOfficeBlock.