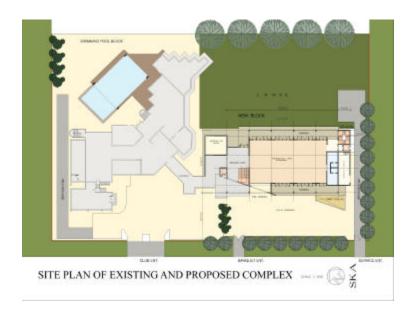

# Additions & Developments at AVI(Club). Noida. For Arun Vihar Institute (Club)

SKA services Architecture Design.

The Four Hectare site of the Institute for Defence Officers acts as the Hub of Social Life for the personal stationed at Noida. The present facilities are outdated to contemporary requirements. The Present scheme envisages a phase wise redevelopment, including additional facilities of Banqueting, Guest House, Swimming pool , Shopping