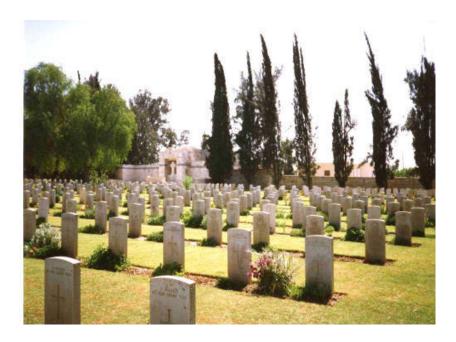

SKA services Master Plan.

School Building. Kosli, Haryana. 2007. For Mr. Amit Yadav Area: 1,00,000 Sq.Ft.

SKA services Architecture Design.

This fine memorial & cemetery of the soldiers fallen in world war II, is the design of Architect Henry Brown, and is maintained by the commonwealth war graves commission. Designed under the guidelines laid by Renigald Blomfield, Herbert Baker & Edwin Lutyens, The D.W.C. is a exemplary monument in its category. Restoration of various parts of the project includesskillfulremaking of them, with suitable modifications for contemporary exigencies. Additions to the project attempt to interpret the original design theme.

Delhi war cemetery. New Delhi. 1998. For Commonwealth War Graves Commission

**SKA services** Renovation Works