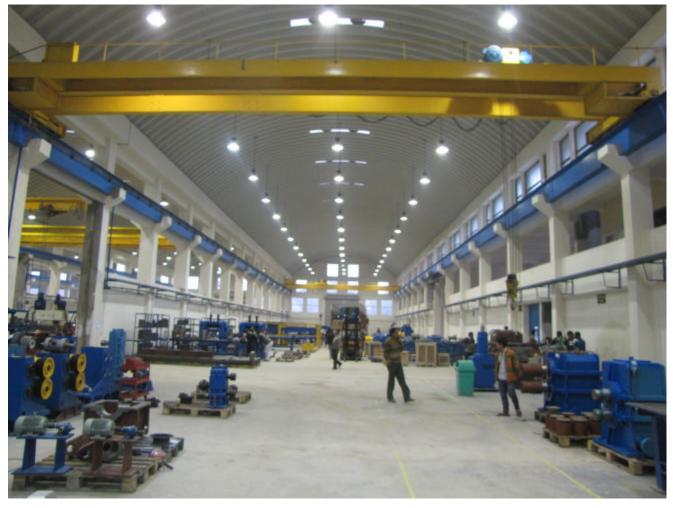

SKA services Architecture Design. Services Design.

Working Hall. PPRolling Mills. Faridabad.

Factory Building. Noida. 2009. For M/s Vasudev Impex Area: 16,000 Sq.Ft. Cost: Rs. 2 Crores.

**SKA services** Architecture Design. Services Design.