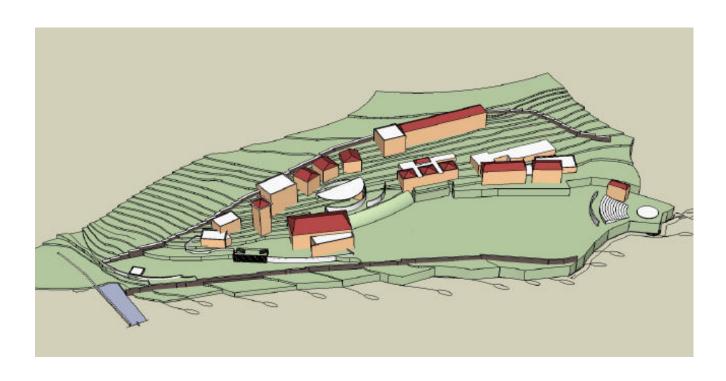

Situated in the lush paddy fields, surrounded between coconut highland groves, the about 180 acres of development is on a ecologically sensitive & visually inspiring site. The need of high intensity development contrasts with the low sustainiability of the land&isindeed adesign&engineeringparameter.Theproposals look at using the lay of the land & a sensitive landscape reformation to develop the urban form. The form in turn, maintains thepristinecharacterof the site, bydeveloping a definedcharacter along the Public spaces. The road system is a integrated open space system, that weaves itself through the ensuing communities. The programme is principally residential. The master planisdevelopedbythe SWA group, USA.

**SKA** services In Urban Design Team with **SWA** Group. **Residential Development.** Kochi. Project Ongoing 2006. For **Unitech Ltd.** 

**Conceptual Master Plan.**Port of Pipavav. Work Submitted.2007.