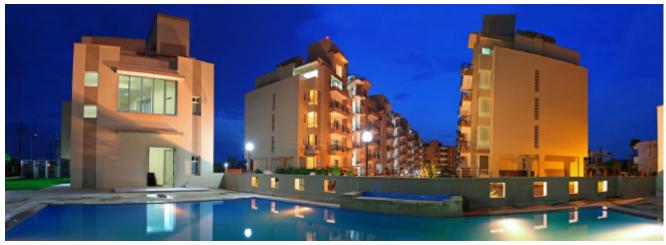

Office Building. Noida. 2010 For M/s KP Homes. Area: 20,000 Sq.Ft. Cost: Rs. 2.2 Cr

**SKA services**Architecture Design.
Structural & Services Design.

South City Gardens, view from ClubSide, Lucknow

# Group Housing at South City. Lucknow. 2006. For Unitech Ltd. Area: Cost:

The Scheme is disposed on a linear plot of about 9000 Sq.Mt. in the Residential Suburbs of Lucknow, the programme consists of 93 dwelling units of two bedroom& three bedroom type each. The Architectural design makes use of the programme by varying the design & type of units, along the vertical section, so as to create variety, advantage & architectural quality. Organized as a two to a core design, the layout is along the linear central Greens, creating a street face & a garden face, to the apartments. The apartment unit responds to both side & acts as a communicator between them also.

The Built mass is six storeys high,& auriculated to scale with the nearby houses.

Punctuated on both sides of the Greens are Club House & community facilities.