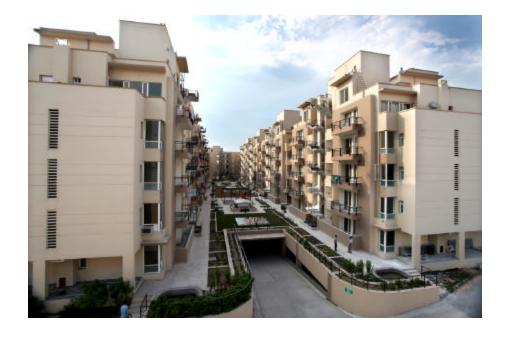

Office Building. Noida. 2010 For M/s KP Homes. Area: 20,000 Sq.Ft. Cost: Rs. 2.2 Cr

**SKA services**Architecture Design.
Structural & Services Design.

South City Gardens, view from ClubSide, Lucknow

# Group Housing at South City. Lucknow. 2006. For Unitech Ltd. Area: Cost:

The Scheme is disposed on a linear plot of about 9000 Sq.Mt. in the Residential Suburbs of Lucknow, the programme consists of 93 dwelling units of two bedroom& three bedroom type each. The Architectural design makes use of the programme by varying the design & type of units, along the vertical section, so as to create variety, advantage & architectural quality. Organized as a two to a core design, the layout is along the linear central Greens, creating a street face & a garden face, to the apartments. The apartment unit responds to both side & acts as a communicator between them also.

The Built mass is six storeys high,& auriculated to scale with the nearby houses.

Punctuated on both sides of the Greens are Club House & community facilities.