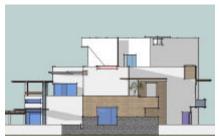

## Residence. Noida. 2004. For Mr. Shyam Khetan.

The House is Built on a 380 Sq.Mt. Plot in the upmarket residential area of Noida. A Town House in its basic organization, it covers a total area of about 8000 Sq.Ft. Occupied by his family of five persons, the house has a car parking basement, a second floor play rooms & two floors for residential activities.