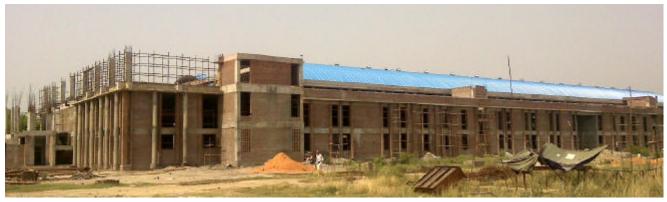

The Senior School Building is currently under finishing.

SKA services Architecture Design. Master Planning

**The Highland Public School** DharamShala. H.P. 2008. For **Balaji Education Society.** 

The Site of about 1.05 Hectares is situated on the foothills of a mountain spur, towards the lowland of Dharamshala. Linear in disposition, the entrance side has a limited frontage. The Context is set with the Hill for a back drop, a mountain trail cutting off the property from the Hill. The Dholadhar range is visible to the eastern part of the site, the snow capped mountains never losing their presence. The Plan form describes a linear development, in continuation of the site Profile & contours. The Linearity is punctuated by a series of spaces( Yards) with different nature & role. The major Blocking & massing is further described about the main space of the School- the Playing Fields.