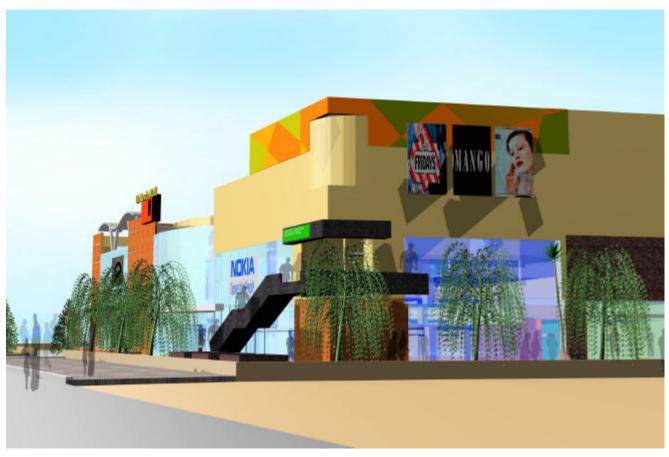

**SKA services** Architecture Design. Interior Design.

Factory Building. Noida. 2004. For Shree International. Area: Cost:

**SKA services** Architecture Design. Interior Design.

The Shopping mall facility seeks to create an urban form that is interactive with the street & its surroundings. Sitting on a major urban artery & along a railway line, it is developed in an 'b built to edge' imagery, with a pronounced linear facade. The facade interacts with the street to allow the shopping activity to become a part of the street environment. It thus has forms, staircases, escalators, signage's, sit outs etc. placed along this edge. As a gesture it articulates along the entrance to make a semi- defined entrance. Courtyard.

The circulation is rationalized to minimize the pedestrian & vehicular conflict, both having separate areas. The car parking goes to the second basement & utilizes the street behind for streamlining the movement.

The built form consists of an anchor store at two levels, a dedicated restaurant with outdoor usable space, Food court linked to the multiples foyer & a outdoor food court on the terrace level.

The facility is to become a landmark destination within its large residential context.

**Shoping Mall & Multiplex**. Lucknow. 2006 For **Unitech Ltd**.

SKA services Architecture Concept Design.

Office Building For BALtd. Noida. 2009. For Batra Associates Ltd. Area: 40,000Sq.Ft. Cost: Rs. 4.5 Cr.