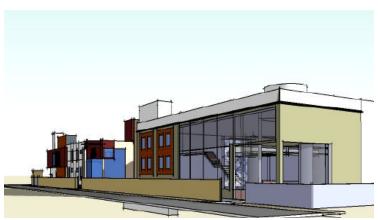

SKA services Architecture Design. Services Design.

Working Hall. PPRolling Mills. Faridabad.

Factory Building. Noida. 2009. For M/s Vasudev Impex Area: 16,000 Sq.Ft. Cost: Rs. 2 Crores.

**SKA services** Architecture Design. Services Design.