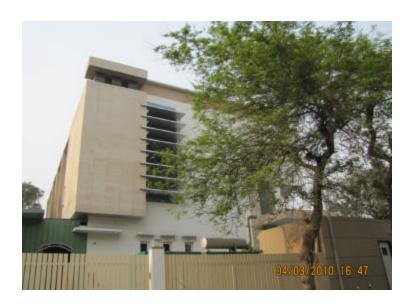

**SKA services**Architecture Design.
Structural & Services Design.

Entrance Facade, M/s Triumph, Noida

Office Building. Noida. 2011 For M/s TRIUMPH. Area: 20,000 Sq.Ft. Cost: Rs. 3 Cr.

SKA services Architecture Design. Structural & Services Design.