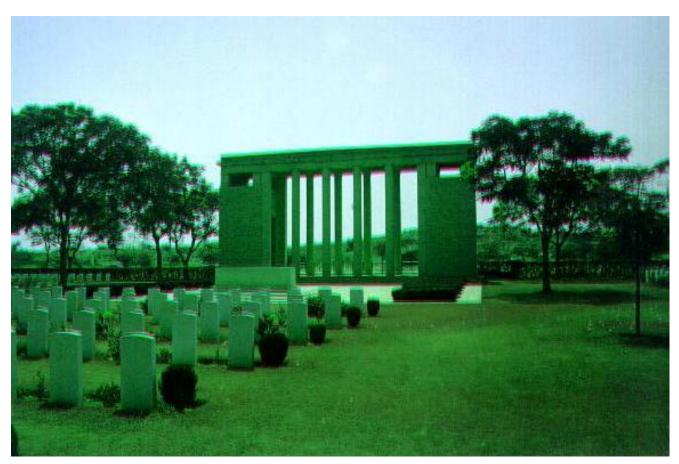

SKA services Master Plan.

School Building. Kosli, Haryana. 2007. For Mr. Amit Yadav Area: 1,00,000 Sq.Ft.

SKA services Architecture Design.

This fine memorial & cemetery of the soldiers fallen in world war II, is the design of Architect Henry Brown, and is maintained by the commonwealth war graves commission. Designed under the guidelines laid by Renigald Blomfield, Herbert Baker & Edwin Lutyens, The D.W.C. is a exemplary monument in its category. Restoration of various parts of the project includesskillfulremaking of them, with suitable modifications for contemporary exigencies. Additions to the project attempt to interpret the original design theme.

Delhi war cemetery. New Delhi. 1998. For Commonwealth War Graves Commission

**SKA services** Renovation Works