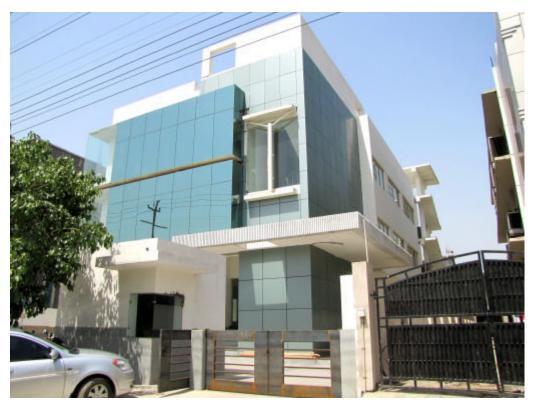

**SKA services**Architecture Design.
Structural & Services Design.

Entrance Facade, M/s Triumph, Noida

Office Building. Noida. 2011 For M/s TRIUMPH. Area: 20,000 Sq.Ft. Cost: Rs. 3 Cr.

SKA services Architecture Design. Structural & Services Design.

Office Building. Noida. 2010 For M/s KP Homes. Area: 20,000 Sq.Ft. Cost: Rs. 2.2 Cr

**SKA services**Architecture Design.
Structural & Services Design.

South City Gardens, view from ClubSide, Lucknow