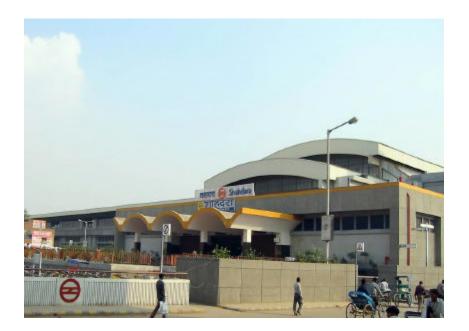

Urban Design Scheme for Property Development. shahadra. Scheme aborted. 2001. For DMRC, New Delhi.

As appointed Urban designers for the property development over the extra F.A.R. left from operational services of the Metro rail station at this Site, we had designed a scheme in response to the movement pattern such as to minimize the conflict of the commercial & station activity- the two interacting at appointed places & manner suchastobenefitinaacceptableQuantum.