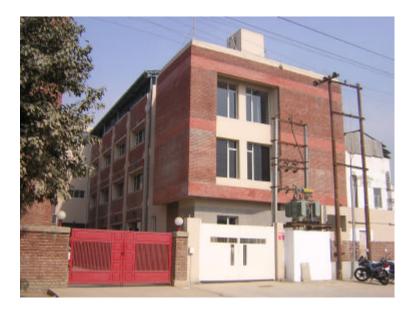

SKA Services: Architectural Design

Factory Building. Noida. 2009. For M/s SnD. Area: 20,000 Sq.Ft. Cost: Rs. 2 Crores.

SKA services Architecture Design.

Factory Building. Noida. 2009. For N.S. Industries. Area: 20,000 Sq.Ft. Cost: Rs. 2 Crores.