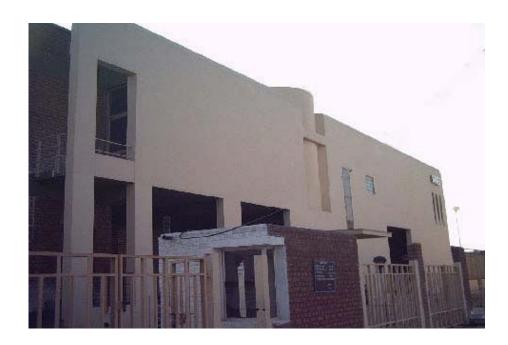

Factory Building. Noida. 2011. For M/s FineLines Area: 40,000 Sq.Ft. Cost: Rs. 5 Crores.

SKA services Architecture Design. Services Design.

Office Building. Noida. For 3S Strategic Sourcing.

Area: 8000 Sq.Ft. Cost: Rs.1.5 Crores.