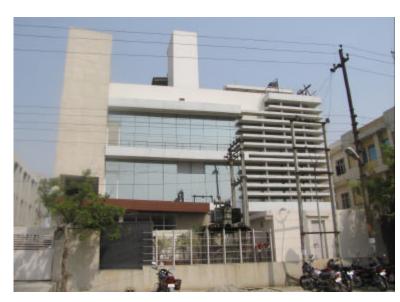

C-7,Sector- 20. PIN. 201301. (U.P) N.O.I.D.A. India.

Email.- Info@sudhirkhandelwal.com

Workers Entrance. Dimple Creations (p) Ltd. Noida.

Factory Building. Hosiery Complex, Noida. 2010. For Dimple Creations (P) Ltd.

Area: 85,000 Sq.Ft. Cost : Rs. 11 Crores.

The Block A of the programme, on a site of 8000 Sq.M & consisting of 85,000 Sq.Ft of Serviced Factory & office space for the State of the Art Garment manufacturing unit, is a pert of the Two Block with a Garden in Between Design.