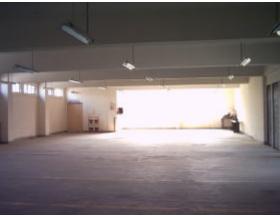

Area: 85,000 Sq.Ft. Cost : Rs. 11 Crores.

The Block A of the programme, on a site of 8000 Sq.M & consisting of 85,000 Sq.Ft of Serviced Factory & office space for the State of the Art Garment manufacturing unit, is a pert of the Two Block with a Garden in Between Design.