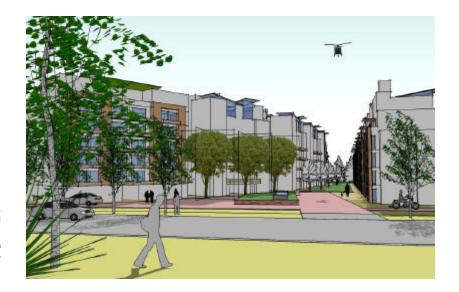

The PUD is to be developed on a 250 Acres of Suburban Area on the outskirts of Chennai. The Development is adjoining a vastly developed ITBusiness area.

The Programme is statutory developed with components of a SEZ, Retail, commercial & a larger Residential. The Master Plan Develops a land use pattern to augment & realize the interrelationship of these components, Handle the aspects of Phasing- all while developing a publicrealm that iscollectivelychargedas a community asset & stadi loci forthecommunitytodeveloparound.

Situated in the lush paddy fields, surrounded between coconut highland groves, the about 180 acres of development is on a ecologically sensitive & visually inspiring site. The need of high intensity development contrasts with the low sustainiability of the land&isindeed adesign&engineeringparameter.Theproposals look at using the lay of the land & a sensitive landscape reformation to develop the urban form. The form in turn, maintains thepristinecharacterof the site, bydeveloping a definedcharacter along the Public spaces. The road system is a integrated open space system, that weaves itself through the ensuing communities. The programme is principally residential. The master planisdevelopedbythe SWA group, USA.