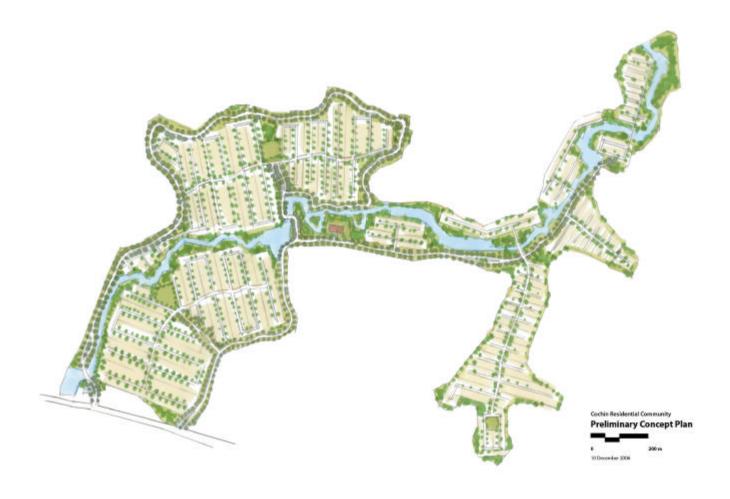

Themaster planisdevelopedbythe SWA group, USA.

**SKA services** In Urban Design Team with **SWA** Group. U.S.A.

Urban Design of Residential Development .Cochin. 2006. For Unitech Ltd.

Master Plan for Residential Development. Chennai. 2006.
For Unitech Ltd.

Situated in the lush paddy fields, surrounded between coconut highland groves, the about 180 acres of development is on a ecologically sensitive & visually inspiring site. The need of high intensity development contrasts with the low sustainiability of the land&isindeed adesign&engineeringparameter.Theproposals look at using the lay of the land & a sensitive landscape reformation to develop the urban form. The form in turn, maintains thepristinecharacterof the site, bydeveloping a definedcharacter along the Public spaces. The road system is a integrated open space system, that weaves itself through the ensuing communities. The programme is principally residential. The master planisdevelopedbythe SWA group, USA.

**SKA** services In Urban Design Team with **SWA** Group. **Residential Development.** Kochi. Project Ongoing 2006. For **Unitech Ltd.** 

**Conceptual Master Plan.**Port of Pipavav. Work Submitted.2007.