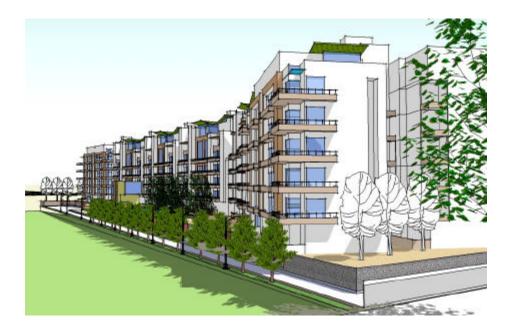

Office Building. Noida. 2010 For M/s KP Homes. Area: 20,000 Sq.Ft. Cost: Rs. 2.2 Cr

**SKA services**Architecture Design.
Structural & Services Design.

South City Gardens, view from ClubSide, Lucknow

# Group Housing at South City. Lucknow. 2006. For Unitech Ltd. Area: Cost:

The Scheme is disposed on a linear plot of about 9000 Sq.Mt. in the Residential Suburbs of Lucknow, the programme consists of 93 dwelling units of two bedroom& three bedroom type each. The Architectural design makes use of the programme by varying the design & type of units, along the vertical section, so as to create variety, advantage & architectural quality. Organized as a two to a core design, the layout is along the linear central Greens, creating a street face & a garden face, to the apartments. The apartment unit responds to both side & acts as a communicator between them also.

The Built mass is six storeys high,& auriculated to scale with the nearby houses.

Punctuated on both sides of the Greens are Club House & community facilities.