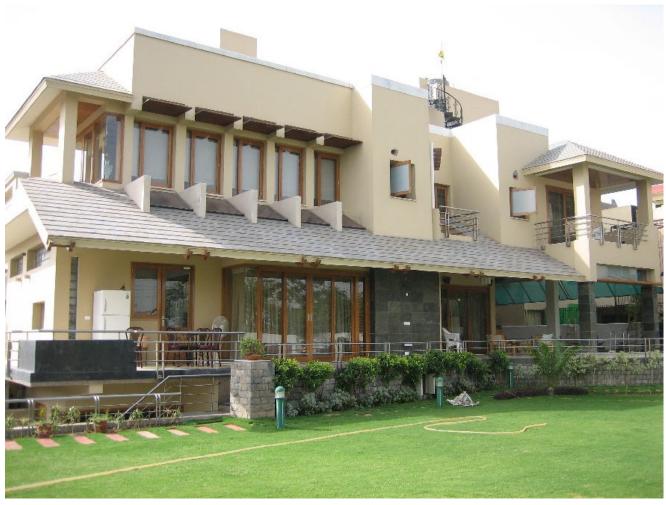

Office Building. Noida. 2010 For M/s KP Homes. Area: 20,000 Sq.Ft. Cost: Rs. 2.2 Cr

**SKA services**Architecture Design.
Structural & Services Design.

South City Gardens, view from ClubSide, Lucknow