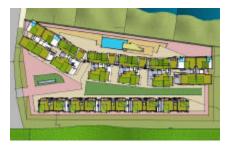

# A Floresta. Residential Housing. Dehradun. For Sarvapriya infratech (P)Ltd. N.Delhi.

SKA services Architecture Design. Structural & Services Design.

A Floresta is to be an integrated development, aiming to be quality residential development that is harmonious to its surroundings, conducive to community formation & state of the art in providing for the residential infrastructure.

Nestled in between the hills & the river, the site it located within convenient distance of the City Centre of DehraDun (utthrakhand), and has commanding views to the Hills of Mussorie. The Pristine nature of its surroundings invokes the very character of the planned development, which seeks to develop within & akin to a forest, ensuing ecological balance, green buildings & an urban forestry in its character.

On a programme development for about 10.6 Hectares of site area, the development will provide for about 200 family units, in various options of 4Br, 3Br, 2Br & luxury suitos. The residential units are generous in size & innovative in their designs. Each unit has upmarket specifications, with thoughtful detailing. The community programme is to develop infrastructure for Club House, swimming pool, recreational sport & community spaces. With about seventy percent of the site as open space, the development will have nature trails, jogging paths, children's