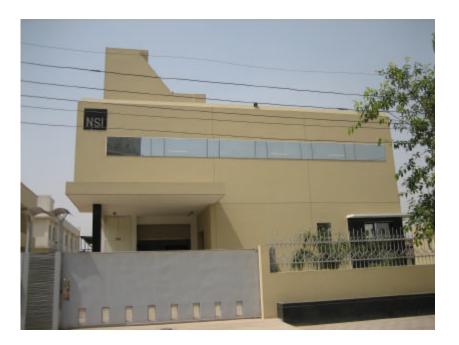

SKA Services: Architectural Design

Factory Building. Noida. 2009. For M/s SnD. Area: 20,000 Sq.Ft. Cost: Rs. 2 Crores.

SKA services Architecture Design.

Factory Building. Noida. 2009. For N.S. Industries. Area: 20,000 Sq.Ft. Cost: Rs. 2 Crores.

Ongoing Factory no. 3 for M/s NsI, is in continuation designed by SKA as an garments manufacturing unit.

**SKA services** Architecture Design.

Factory Building. Noida. 2009. For M/s SB(I)Ltd. Area: 20,000 Sq.Ft. Cost: Rs. 2 Crores.